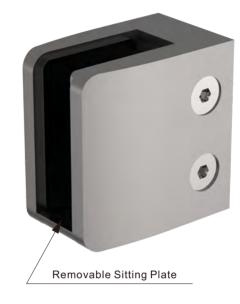

## CATALOGUE AND DESCRIPTION:

- > Glass Fixing System
- > Glass Clamp
- > Heavy Duty Friction Fit Square Flat Back Glass Clamp