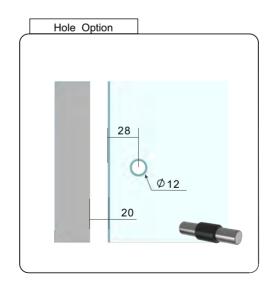

## CATALOGUE AND DESCRIPTION:

- > Glass Fixing System
- > Glass Clamp
- > Heavy Duty Friction Fit Square Flat Back Glass Clamp