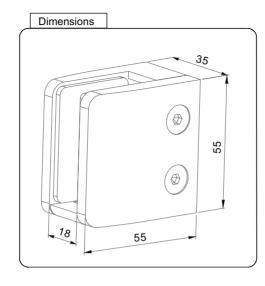

## CATALOGUE AND DESCRIPTION:

- > Glass Fixing System
- > Glass Clamp
- > Heavy Duty Friction Fit Square Flat Back Glass Clamp