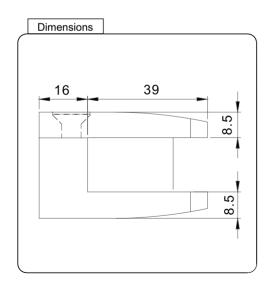

## CATALOGUE AND DESCRIPTION:

- > Glass Fixing System
- > Glass Clamp
- > Heavy Duty Friction Fit Square Flat Back Glass Clamp