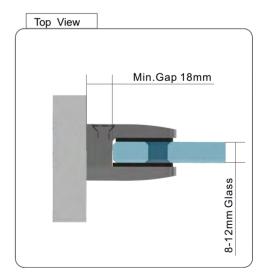

## CATALOGUE AND DESCRIPTION:

- > Glass Fixing System
- > Glass Clamp
- > Heavy Duty Friction Fit Square Flat Back Glass Clamp